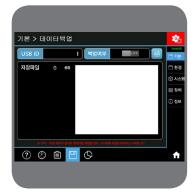

# **INT810 Series**

# Checkweigher for Heavy weight





## Easy operation

10.4" wide color touch screen.



# High speed & High accuracy

High speed, high accuracy weighing, by continuous weighing method.



#### Data management

Easy data back-up with USB.

# Layout



## Screen





# Application





# Specification

| Model                    |                    | INT810-SWH1840                                  | INT810-SWH3050            | INT810-SWH6060 |
|--------------------------|--------------------|-------------------------------------------------|---------------------------|----------------|
| Maximum capacity         |                    | 18kg                                            | 30kg                      | 60kg           |
| Weighing Range           |                    | 10g~18kg                                        | 10g~30kg                  | 20g~60kg       |
| Scale Interval           |                    | 5g                                              | 10g