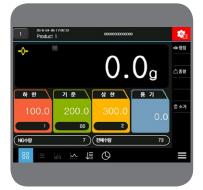

# **INT810 Series**

# Checkweigher for Heavy weight





## Easy operation

10.4" wide color touch screen.



# High speed & High accuracy

High speed, high accuracy weighing, by continuous weighing method.



#### Data management

Easy data back-up with USB.

# Layout



## Screen





# Application





# Specification

| Model                    |                    | INT810-SWH1840                                  | INT810-SWH3050            | INT810-SWH6060 |
|--------------------------|--------------------|-------------------------------------------------|---------------------------|----------------|
| Maximum capacity         |                    | 18kg                                            | 30kg                      | 60kg           |
| Weighing Range           |                    | 10g~18kg                                        | 10g~30kg                  | 20g~60kg       |
| Sc