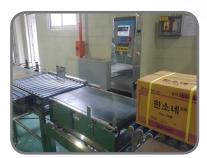

# **INT810 Series**

# Checkweigher for Heavy weight





## Easy operation

10.4" wide color touch screen.



# High speed & High accuracy

High speed, high accuracy weighing, by continuous weighing method.



#### Data management

Easy data back-up with USB.

# Layout



## Screen





# Application





# Specification

| Model                    |                    | INT810-SWH1840                                  | INT810-SWH3050            | INT810-SWH6060 |
|--------------------------|--------------------|-------------------------------------------------|---------------------------|----------------|
| Maximum capacity         |                    | 18kg                                            | 30kg                      | 60kg           |
| Weighing Range           |                    | 10g~18kg                                        | 10g~30kg                  | 20g~60kg       |
| Scale Interval           |                    | 5g                                              | 10g                       | 20g            |
| Maximum Accuracy*        |                    | ± 10g