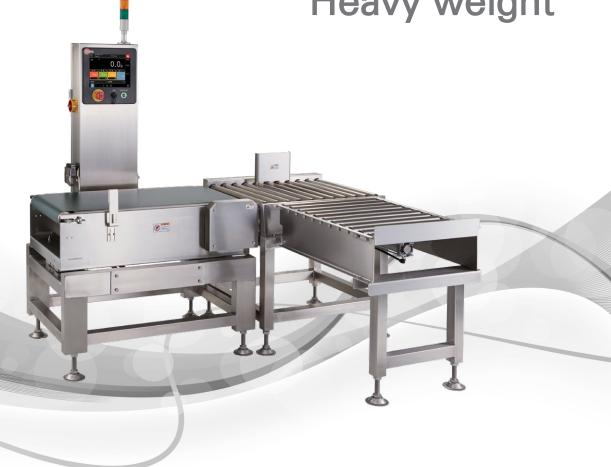

# **INT810 Series**

# Checkweigher for Heavy weight





## Easy operation

10.4" wide color touch screen.



# High speed & High accuracy

High speed, high accuracy weighing, by continuous weighing method.



#### Data management

Easy data back-up with USB.

# Layout



## Screen





# Application





# Specification

| Model                    |                    | INT810-SWH1840                                  | INT810-SWH3050            | INT810-SWH6060 |
|--------------------------|--------------------|-------------------------------------------------|---------------------------|----------------|
| Maximum capacity         |                    | 18kg                                            | 30kg                      | 60kg           |
| Weighing Range           |                    | 10g~18kg