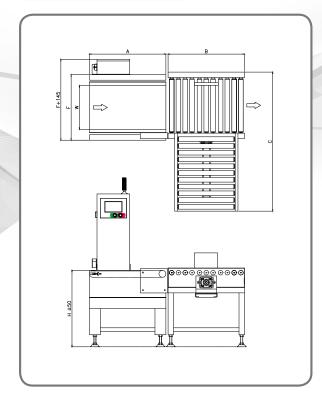

# **INT810 Series**

# Checkweigher for Heavy weight





## Easy operation

10.4" wide color touch screen.



# High speed & High accuracy

High speed, high accuracy weighing, by continuous weighing method.



#### Data management

Easy data back-up with USB.

# Layout



## Screen





# Application





# Specification

| Model                    |                    | INT810-SWH1840                                  | INT810-SWH3050            | INT810-SWH6060 |
|--------------------------|--------------------|-------------------------------------------------|---------------------------|----------------|
| Maximum capacity         |                    | 18kg                                            | 30kg                      | 60kg           |
| Weighing Range           |                    | 10g~18kg                                        | 10g~30kg                  | 20g~60kg       |
| Scale Interval           |                    | 5g                                              | 10g                       | 20g            |
| Maximum Accuracy*