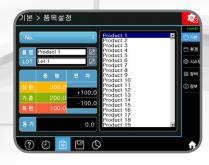

# **INT810 Series**

# Checkweigher for Heavy weight





## Easy operation

10.4" wide color touch screen.



# High speed & High accuracy

High speed, high accuracy weighing, by continuous weighing method.



#### Data management

Easy data back-up with USB.

# Layout



## Screen





# Application





# Specification

| Model                    |                    | INT810-SWH1840                                  | INT810-SWH3050            | INT810-SWH6060 |
|--------------------------|--------------------|-------------------------------------------------|---------------------------|----------------|
| Maximum capacity         |                    | 18kg                                            | 30kg                      | 60kg           |
| Weighing Range           |                    | 10g~18kg                                        | 10g~30kg                  | 20g~60kg       |
| Scale Interval           |                    | 5g                                              | 10g                       | 20g            |
| Maximum Accuracy*        |