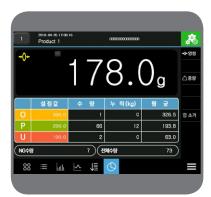

# **INT810 Series**

# Checkweigher for Heavy weight





## Easy operation

10.4" wide color touch screen.



# High speed & High accuracy

High speed, high accuracy weighing, by continuous weighing method.



#### Data management

Easy data back-up with USB.

# Layout



## Screen





# Application





# Specification

| Model                    |                    | INT810-SWH1840                                  | INT810-SWH3050            | INT810-SWH6060 |
|--------------------------|--------------------|-------------------------------------------------|---------------------------|----------------|
| Maximum capacity         |                    | 18kg                                            | 30kg                      | 60kg           |
| Weighing Range           |                    | 10g~18kg