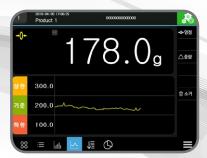

# **INT810 Series**

# Checkweigher for Heavy weight





## Easy operation

10.4" wide color touch screen.



# High speed & High accuracy

High speed, high accuracy weighing, by continuous weighing method.



#### Data management

Easy data back-up with USB.

# Layout



## Screen





# Application





# Specification

| Model                    |                    | INT810-SWH1840                                  | INT810-SWH3050            | INT810-SWH6060 |
|--------------------------|--------------------|-------------------------------------------------|---------------------------|----------------|
| Maximum capacity         |                    | 18kg                                            | 30kg                      | 60kg           |
| Weighing Range           |                    | 10g~18kg                                        | 10g~30kg                  | 20g~60kg       |
| Scale Interval           |                    | 5g                                              | 10g                       | 20g            |
| Maximum Accuracy*        |